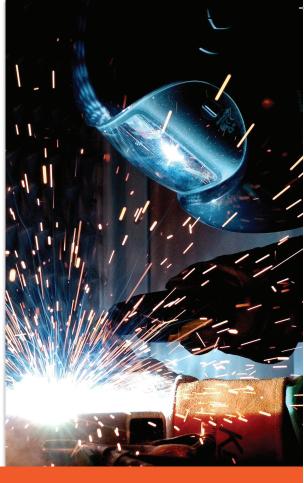

#### **WELDING GASES**

Coastal offers the highest quality welding and cutting gases in strict accordance with AWS guidelines so Educators can be assured your students obtain optimum weld quality. Gas shielded welding arc gases include, but are not limited to, manual, semi automatic, mechanized and automatic GTAW, GMAW, FCAW, EGW and PAW.